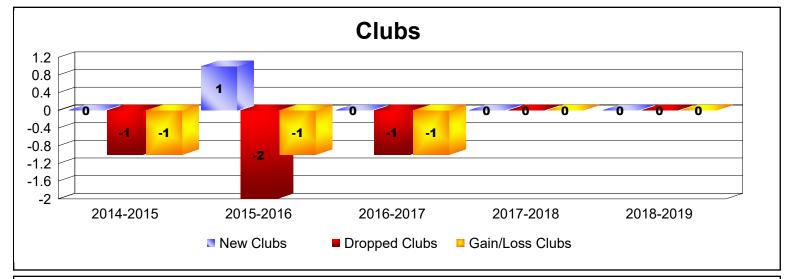

District 201Q4 As of June 2019 Cumulative

| Year      | New<br>Clubs | Dropped<br>Clubs | Gain/<br>Loss<br>Clubs | New<br>Members | Charter<br>Members | Reinstate<br>Members | Transfer<br>Members | Total<br>Member<br>Added | Total<br>Members<br>Dropped | Gain/<br>Loss<br>Members |
|-----------|--------------|------------------|------------------------|----------------|--------------------|----------------------|---------------------|--------------------------|-----------------------------|--------------------------|
| 2014-2015 | 0            | -1               | -1                     | 177            | 2                  | 7                    | 13                  | 199                      | -206                        | -7                       |
| 2015-2016 | 1            | -2               | -1                     | 164            | 30                 | 7                    | 21                  | 222                      | -230                        | -8                       |
| 2016-2017 | 0            | -1               | -1                     | 158            | 19                 | 6                    | 21                  | 204                      | -257                        | -53                      |
| 2017-2018 | 0            | 0                | 0                      | 198            | 2                  | 4                    | 18                  | 222                      | -206                        | 16                       |
| 2018-2019 | 0            | 0                | 0                      | 119            | 5                  | 5                    | 21                  | 150                      | -210                        | -60                      |
| Average   | 0            | -1               | -1                     | 163            | 12                 | 6                    | 19                  | 199                      | -222                        | -22                      |