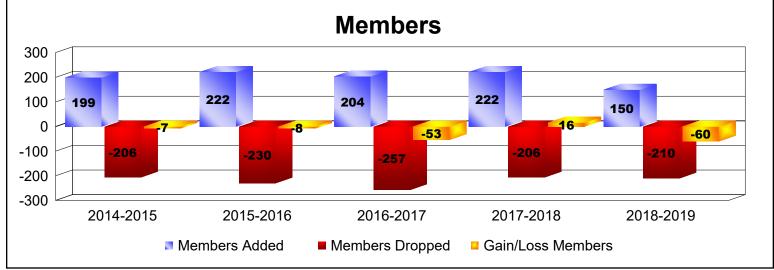

District 201Q4 As of June 2019 Cumulative

| Year      | New<br>Clubs | Dropped<br>Clubs | Gain/<br>Loss<br>Clubs | New<br>Members | Charter<br>Members | Reinstate<br>Members | Transfer<br>Members | Total<br>Member<br>Added | Total<br>Members<br>Dropped | Gain/<br>Loss<br>Members |
|-----------|--------------|------------------|------------------------|----------------|--------------------|----------------------|---------------------|--------------------------|-----------------------------|--------------------------|
| 2014-2015 | 0            | -1               | -1                     | 177            | 2                  | 7                    | 13                  | 199                      | -206                        | -7                       |
| 2015-2016 | 1            | -2               | -1                     | 164            | 30                 | 7                    | 21                  | 222                      | -230                        | -8                       |
| 2016-2017 | 0            | -1               | -1                     | 158            | 19                 | 6                    | 21                  | 204                      | -257                        | -53                      |
| 2017-2018 | 0            | 0                | 0                      | 198            | 2                  | 4                    | 18                  | 222                      | -206                        | 16                       |
| 2018-2019 | 0            | 0                | 0                      | 119            | 5                  | 5                    | 21                  | 150                      | -210                        | -60                      |
| Average   | 0            | -1               | -1                     | 163            | 12                 | 6                    | 19                  | 199                      | -222                        | -22                      |